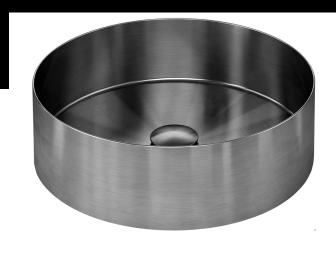

### STEEL ROUND BATHROOM BASIN

#### **FEATURES**

- · Refer to the Meir website for warranty terms & conditions.
- Basin water capacity 10 L
- · Stainless steel material.
- · PVD coated finish.
- The waste is excluded. Works with a Meir MP04-B pop-up
- Includeds the surface cut-out template.
- · See website for the Meir colour options.