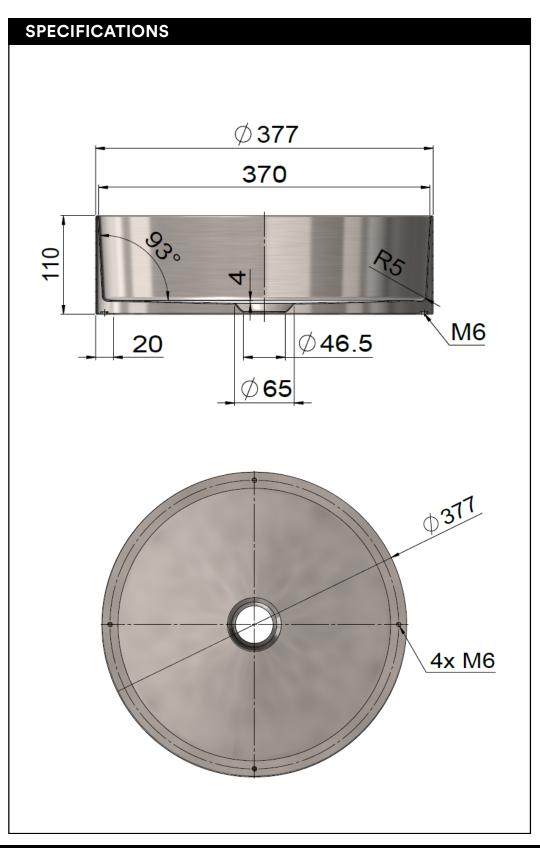

## **MBRP-380110**

### STEEL ROUND BATHROOM BASIN

#### **FEATURES**

- · Refer to the Meir website for warranty terms & conditions.
- Basin water capacity 10 L
- · Stainless steel material.
- · PVD coated finish.
- The waste is excluded. Works with a Meir MP04-B pop-up
- Includeds the surface cut-out template.
- · See website for the Meir colour options.